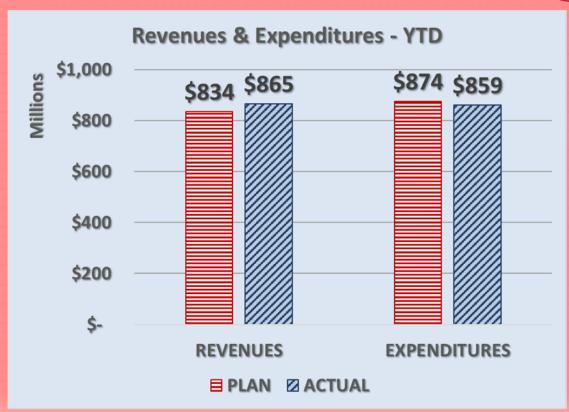

### **SUMMARY**

- Revenues over plan
- **S** Expenditures under plan

| CATEGORY       | ACTUAL   | PLAN     | VARIANCE  | PCT VAR. |
|----------------|----------|----------|-----------|----------|
| REVENUES       | \$864.89 | \$833.81 | \$31.08   | 3.7%     |
| EXPENDITURES   | \$859.39 | \$874.00 | (\$14.61) | -1.7%    |
| END. CASH BAL. | \$137.40 | \$91.70  | \$45.70   | 49.8%    |