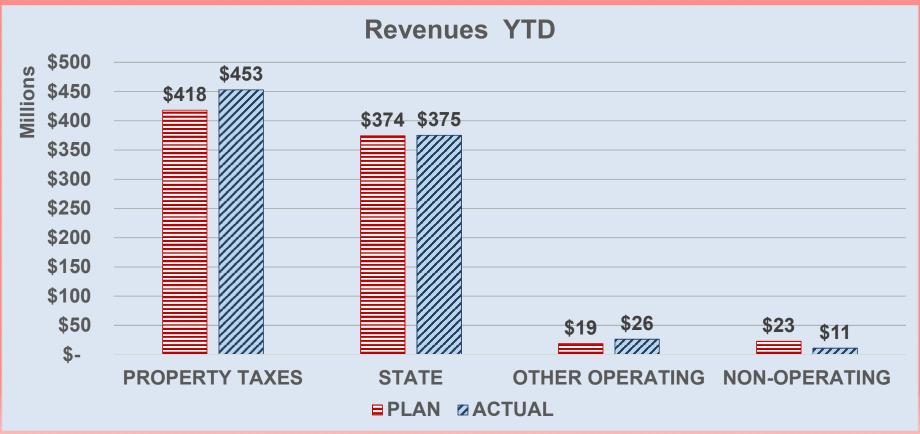

#### **\$Millions**

| CATEGORY        | ACTUAL   | PLAN     | VARIANCE  | PCT VAR. |
|-----------------|----------|----------|-----------|----------|
| PROPERTY TAXES  | \$452.76 | \$418.20 | \$34.56   | 8.3%     |
| STATE           | \$375.13 | \$374.22 | \$0.91    | 0.2%     |
| OTHER OPERATING | \$26.20  | \$18.66  | \$7.53    | 40.4%    |
| NON-OPERATING   | \$10.81  | \$22.73  | (\$11.92) | -52.4%   |
| TOTAL REVENUES  | \$864.89 | \$833.81 | \$31.08   | 3.7%     |