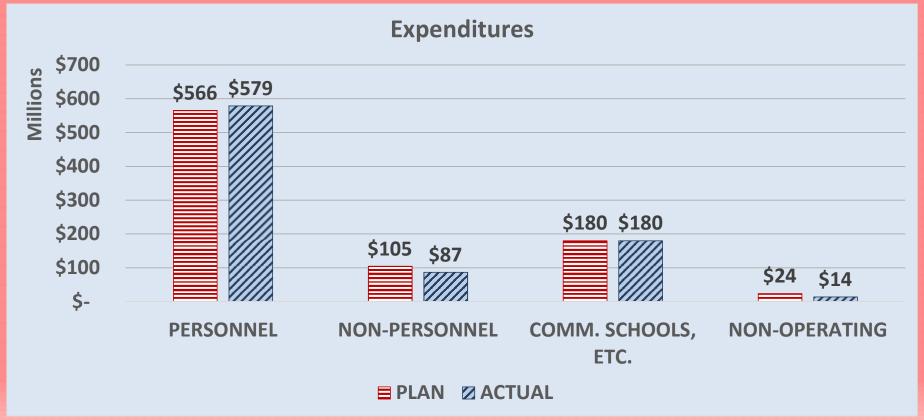

#### **\$Millions**

| EXPENDITURES        | ACTUAL   | PLAN     | VARIANCE | PCT VAR. |
|---------------------|----------|----------|----------|----------|
| PERSONNEL           | \$578.97 | \$565.70 | \$13.27  | 2.3%     |
| NON-PERSONNEL       | \$86.58  | \$104.60 | -\$18.02 | -17.2%   |
| COMM. SCHOOLS, ETC. | \$180.00 | \$180.00 | \$0.00   | 0.0%     |
| NON-OPERATING       | \$13.83  | \$23.70  | -\$9.87  | -41.6%   |
| TOTAL EXPENDITURES  | \$859.39 | \$874.00 | -\$14.61 | -1.7%    |