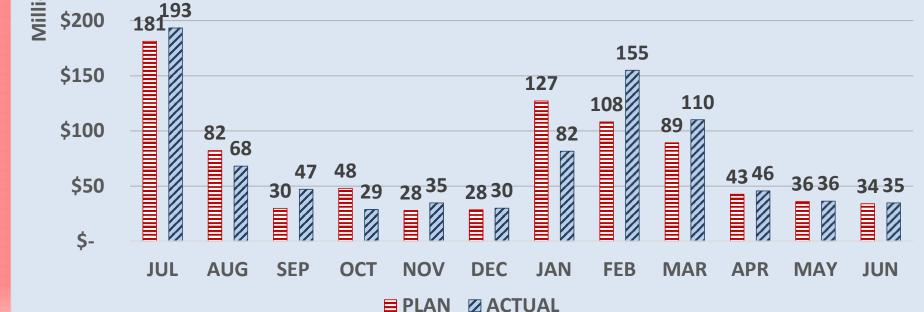

PCT VAR. |
|----------------|----------|----------|-----------|----------|
| REVENUES       | \$864.89 | \$833.81 | \$31.08   | 3.7%     |
| EXPENDITURES   | \$859.39 | \$874.00 | (\$14.61) | -1.7%    |
| END. CASH BAL. | \$137.40 | \$91.70  | \$45.70   | 49.8%    |

#### **\$Millions**



| CATEGORY        | ACTUAL   | PLAN     | VARIANCE  | PCT VAR. |
|-----------------|----------|----------|-----------|----------|
| PROPERTY TAXES  | \$452.76 | \$418.20 | \$34.56   | 8.3%     |
| STATE           | \$375.13 | \$374.22 | \$0.91    | 0.2%     |
| OTHER OPERATING | \$26.20  | \$18.66  | \$7.53    | 40.4%    |
| NON-OPERATING   | \$10.81  | \$22.73  | (\$11.92) | -52.4%   |
| TOTAL REVENUES  | \$864.89 | \$833.81 | \$31.08   | 3.7%     |

BoE 08/15/2017 June 2017 5





## **MONTHLY**







#### **\$Millions**



| EXPENDITURES        | ACTUAL   | PLAN     | VARIANCE | PCT VAR. |
|---------------------|----------|----------|----------|----------|
| PERSONNEL           | \$578.97 | \$565.70 | \$13.27  | 2.3%     |
| NON-PERSONNEL       | \$86.58  | \$104.60 | -\$18.02 | -17.2%   |
| COMM. SCHOOLS, ETC. | \$180.00 | \$180.00 | \$0.00   | 0.0%     |
| NON-OPERATING       | \$13.83  | \$23.70  | -\$9.87  | -41.6%   |
| TOTAL EXPENDITURES  | \$859.39 | \$874.00 | -\$14.61 | -1.7%    |

BoE 08/15/2017 June 2017 8







#### MONTHLY





### **SUMMARY**

- Revenues over plan
- **S** Expenditures under plan







# **Financial Report**

For the month ending June 31, 2017

Conclusion